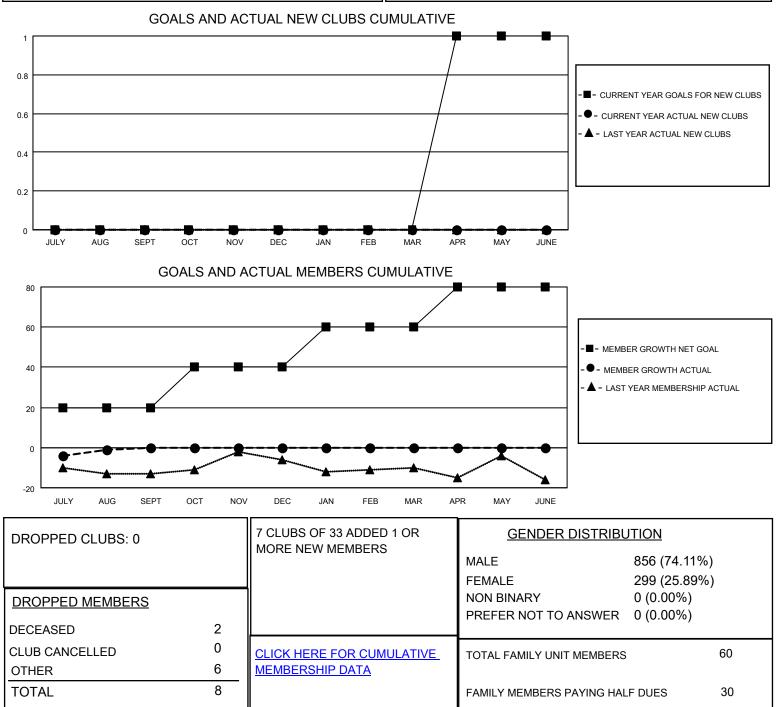

## LOCATION NEW ZEALAND

District 202 J

Results as of: 8/31/2023

| Clubs                 |               |           |               | Members               |                        |                         |                                                    |
|-----------------------|---------------|-----------|---------------|-----------------------|------------------------|-------------------------|----------------------------------------------------|
| RESULTS FOR 2023-2024 |               |           |               | RESULTS FOR 2023-2024 |                        |                         |                                                    |
| QUARTER               | NEW CLUB GOAL | NEW CLUBS | DROPPED CLUBS | QUARTER MEM           | BER GROWTH NET<br>GOAL | MEMBER GROWTH<br>ACTUAL | DROPPED<br>MEMBERS ACTUAL<br>(including transfers) |
| JULY/AUG/SEPT         | 0             | 0         | 0             | JULY/AUG/SEPT         | 20                     | 9                       | 8                                                  |
| OCT/NOV/DEC           | 0             | 0         | 0             | OCT/NOV/DEC           | 20                     | 0                       | 0                                                  |
| JAN/FEB/MAR           | 0             | 0         | 0             | JAN/FEB/MAR           | 20                     | 0                       | 0                                                  |
| APR/MAY/JUNE          | 1             | 0         | 0             | APR/MAY/JUNE          | 20                     | 0                       | 0                                                  |